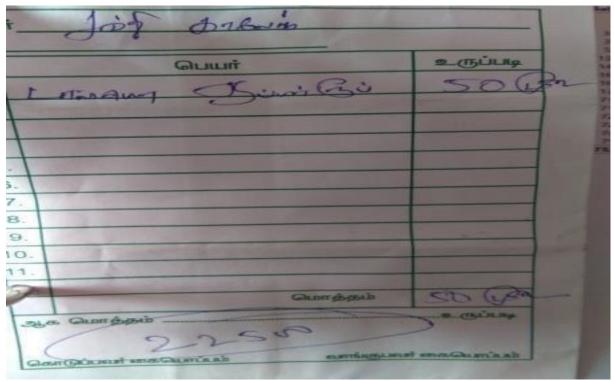

#### **Roof Cover to Water Tank**

Replacement of Wash Basin

| No :          | 56 MEMO<br>பரகத் ஸ்                                                                                                                                                                                                                                        | <b>േ</b> ல்ள்                                                            |                                                       | 98948 00250<br>98407 00300                                    |
|---------------|------------------------------------------------------------------------------------------------------------------------------------------------------------------------------------------------------------------------------------------------------------|--------------------------------------------------------------------------|-------------------------------------------------------|---------------------------------------------------------------|
|               | BARAKATH                                                                                                                                                                                                                                                   | STEELS                                                                   | 5                                                     | - smale                                                       |
| lm            | STOCKIST & SUPPLIERS : STAINLESS<br>arth to Stainless Steel Handraille, gate - மா தேலையா<br>Steering Ring, S.S. Bold, Nut Glass Fittings Importe<br>ported Post Design & All Accessories அணைத்தும் 6<br>61. காந்த்தி புது நோரு, திண்டுக்கல் – 624 001. em. | teer Pipes, Cup,<br>id Designs, SS<br>uprægupræsqub<br>all : barakathati | Balls, Adop<br>washers, D<br>elecoengum<br>celdgl@gme | ter, Half Rould Ball,<br>esign Pipus &<br>esept Alexa, Again. |
|               | salthi Educational I                                                                                                                                                                                                                                       | THE RESERVE THE PERSON NAMED IN                                          |                                                       |                                                               |
| 3.No          | Course = 16 car Particulars Grande = 304                                                                                                                                                                                                                   | Ko                                                                       | Rate                                                  | Amount<br>Ra Pa                                               |
| 01            | 6x1/2 washlown 5Tap                                                                                                                                                                                                                                        | 45                                                                       | 500                                                   | 22500                                                         |
| 02.           | 5x1/2 washbasen 4 Tap                                                                                                                                                                                                                                      | 40                                                                       | 500                                                   | 20,000                                                        |
| 03            | 3/2×2/2 sink   2 poet Lepth (2/2 ho                                                                                                                                                                                                                        | 35                                                                       | 500                                                   | 17500                                                         |
| 24            | 3×1/5 Sinkwill ar (2- Tag)                                                                                                                                                                                                                                 | 25                                                                       | 500                                                   | 12500                                                         |
| 7             |                                                                                                                                                                                                                                                            |                                                                          |                                                       | 72500                                                         |
| 05            | Stranding Table [3NO]                                                                                                                                                                                                                                      | 604                                                                      | 500                                                   | 102 500                                                       |
| Jest Contract | Aproximate Weight 20542 × 49000                                                                                                                                                                                                                            | 1-e =                                                                    | 7                                                     | 100450                                                        |